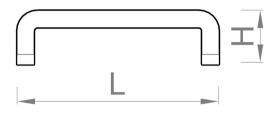

## **Hold down plate CPU**

**Description:** Hold down plate for the fixing of a support or a threaded rod to the base of the basket tray.

| Ref. Code | H (mm) | W (mm) | L (mm) | Thickness<br>(mm) | Weight<br>(Kg/unit) |
|-----------|--------|--------|--------|-------------------|---------------------|
| CPUZF     | 8      | 18     | 30     | 2,5               | 0,013               |