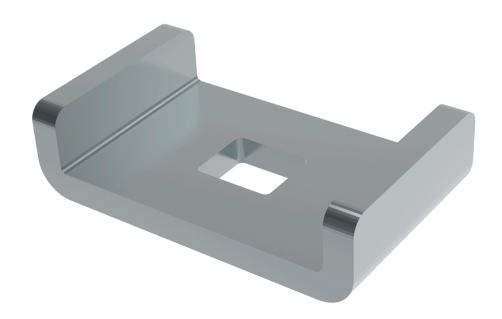

## **Hold down plate CPU**

**Description:** Hold down plate for the fixing of a support or a threaded rod to the base of the basket tray.

| Ref. Code | H (mm) | W (mm) | L (mm) | Thickness<br>(mm) | Weight<br>(Kg/unit) |
|-----------|--------|--------|--------|-------------------|---------------------|
| CPUZF     | 8      | 18     | 30     | 2,5               | 0,013               |