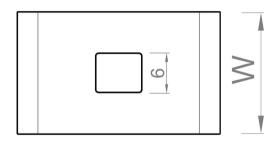

## **Hold down plate CPU**

**Description:** Hold down plate for the fixing of a support or a threaded rod to the base of the basket tray.

| Ref. Code | H (mm) | W (mm) | L (mm) | Thickness<br>(mm) | Weight<br>(Kg/unit) |
|-----------|--------|--------|--------|-------------------|---------------------|
| CPUZF     | 8      | 18     | 30     | 2,5               | 0,013               |